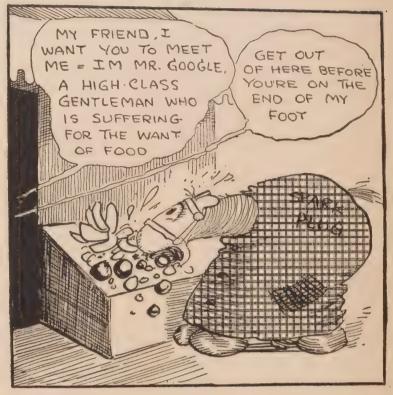

And his feelings for Spark Plug—well, they change from time to time. When Spark Plug wins a race, Barney loves him like a brother. But when Sparky loses, Barney always figures out how much he could get for him at a glue factory.